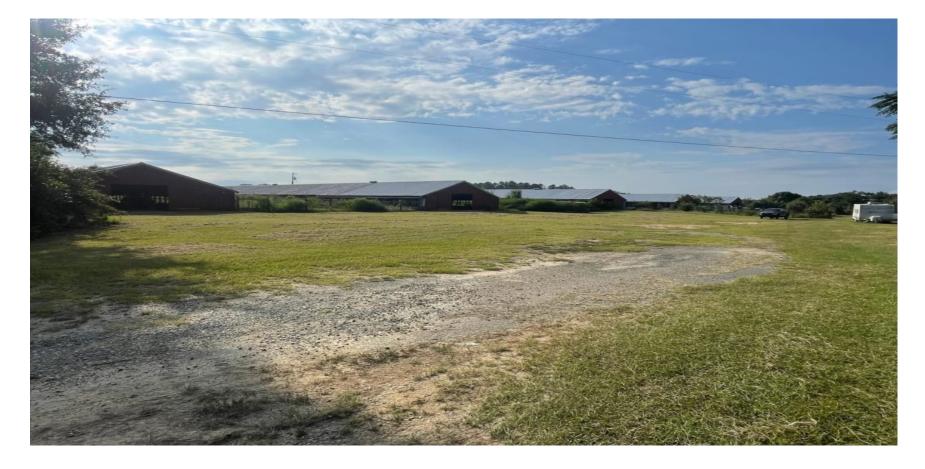

## Macon 25

Macon County Gamefowl Farm. Once a sprawling chicken farm in the heart of farming country. 25+/acres fenced along all property lines to help keep out the predators. Comes with five chicken houses that are not in use but possibly can be repaired and put back into operation. Also a newly built stack house. Owner went into the Gamefowl bussiness and has done a lot of work to make it a great place. This mini-farm offers multiple use possibilities.

Amenites include:

Approximately 1600'+/- paved road frontage 1995 28×70 Redman double-wide mobile home 1998 14×70 Orion single-wide mobile home 5 Broiler Chicken Houses Stack House

Gamefowl houses throughout property with irrigation lines and trees planted at most of them.