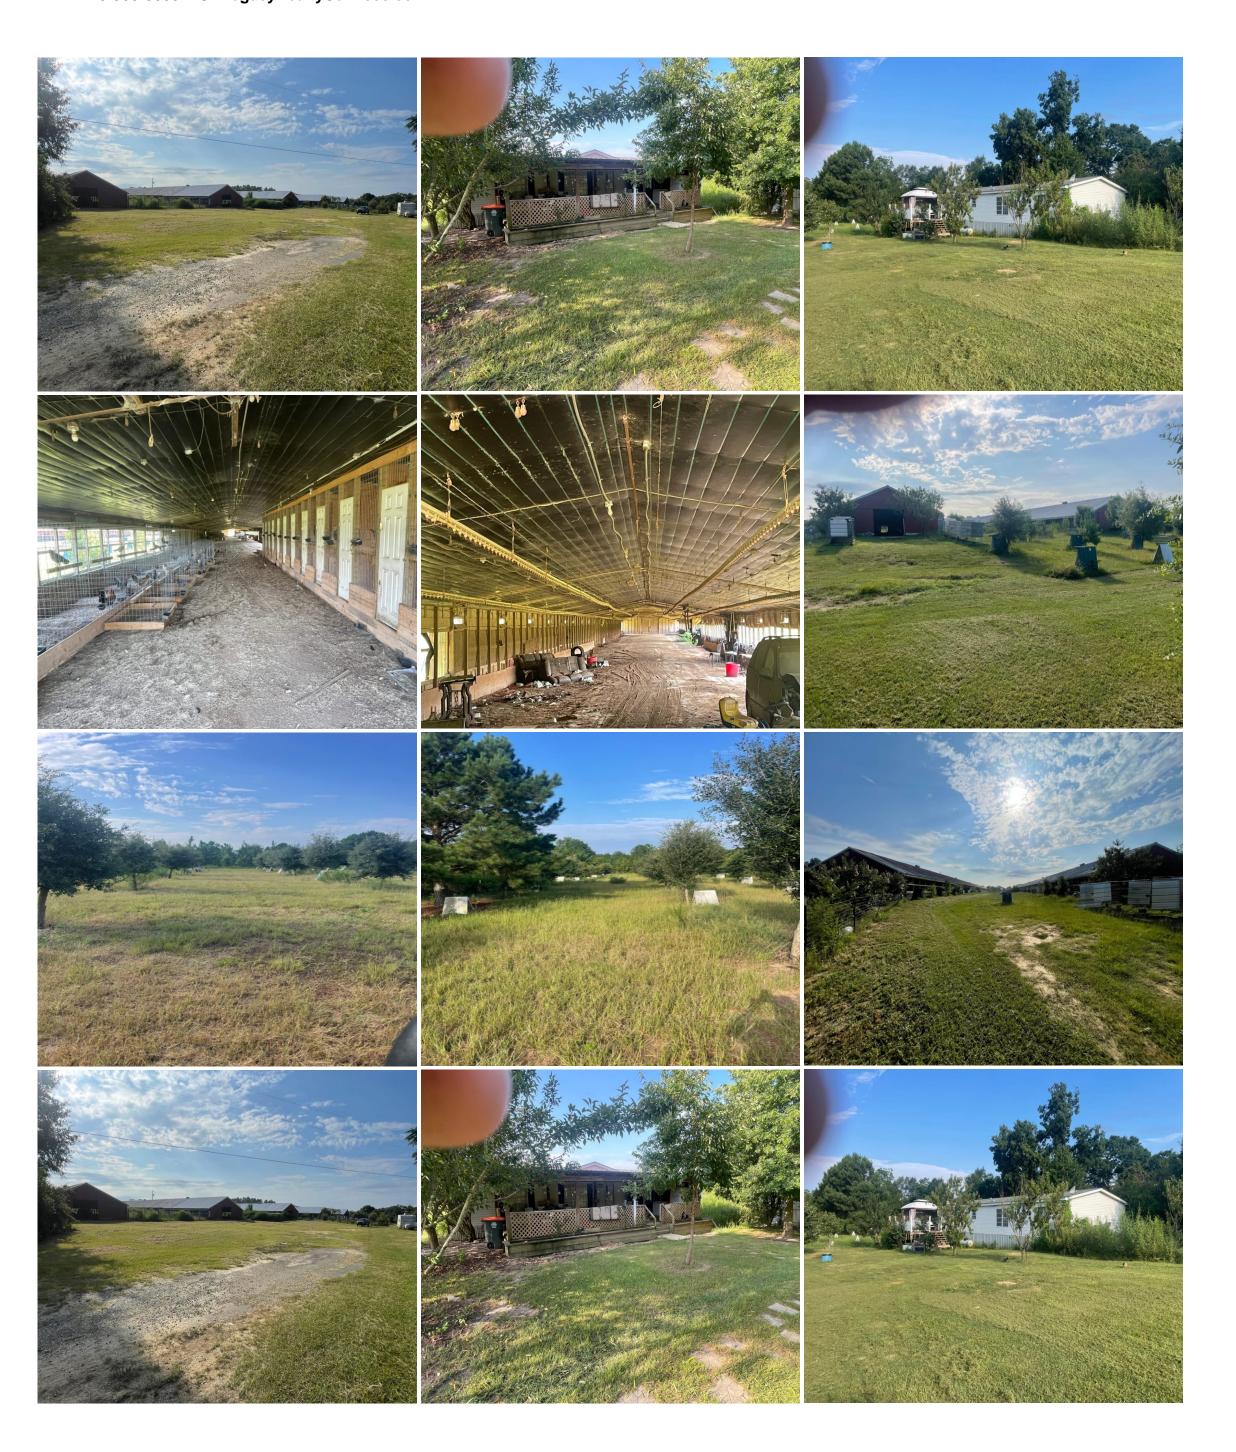

## Macon 25

Macon County Gamefowl Farm. Once a sprawling chicken farm in the heart of farming country. 25+/acres fenced along all property lines to help keep out the predators. Comes with five chicken houses that are not in use but possibly can be repaired and put back into operation. Also a newly built stack house. Owner went into the Gamefowl bussiness and has done a lot of work to make it a great place. This mini-farm offers multiple use possibilities.

Amenites include:

Approximately 1600'+/- paved road frontage 1995 28×70 Redman double-wide mobile home 1998 14×70 Orion single-wide mobile home 5 Broiler Chicken Houses Stack House

Gamefowl houses throughout property with irrigation lines and trees planted at most of them.