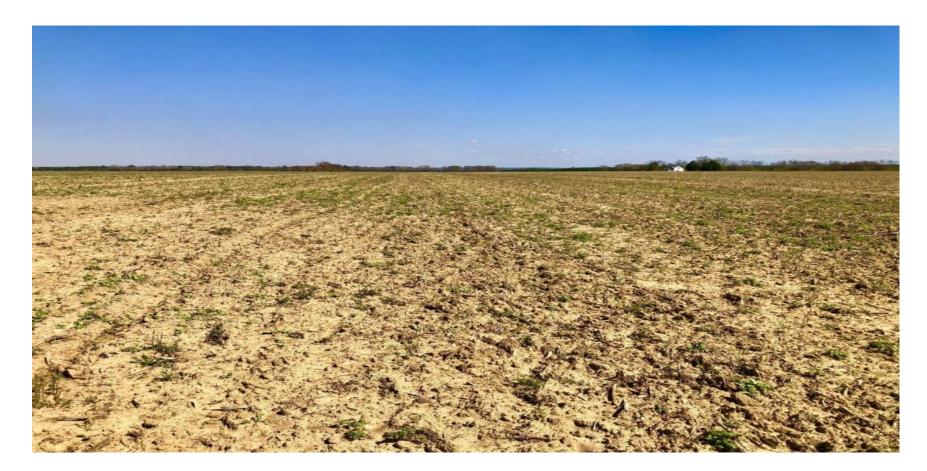

## Ag land & Rd frontage

478-988-0039 MOPLegacyRealtyServices.com

This 78.22+/- acre property consists of mostly open non-irrigated farmland that is surrounded on all sides by roads allowing easy access. Located between Reynolds and Oglethorpe near the Garden Valley area, and approximately 35 min west of I-75/Perry, GA.

## Features Include:

- \* Frontage on Sam Bentley Rd, Pine Level Rd, and Bentley Rd. Macon County, GA 31068
- \* Ag land portion consists of approx 75+/- ac of non-irrigated farmland surrounded by road frontage.
- \* There is a non-livable 1080 sq' house on this property that was built in 1954.
- \* Future possibilities for this property include CRP/Longleaf pine production, pastureland, orchard, hay production, or continued crop production. Plenty of room to plant a dove field as well.
- \* Electricity is available