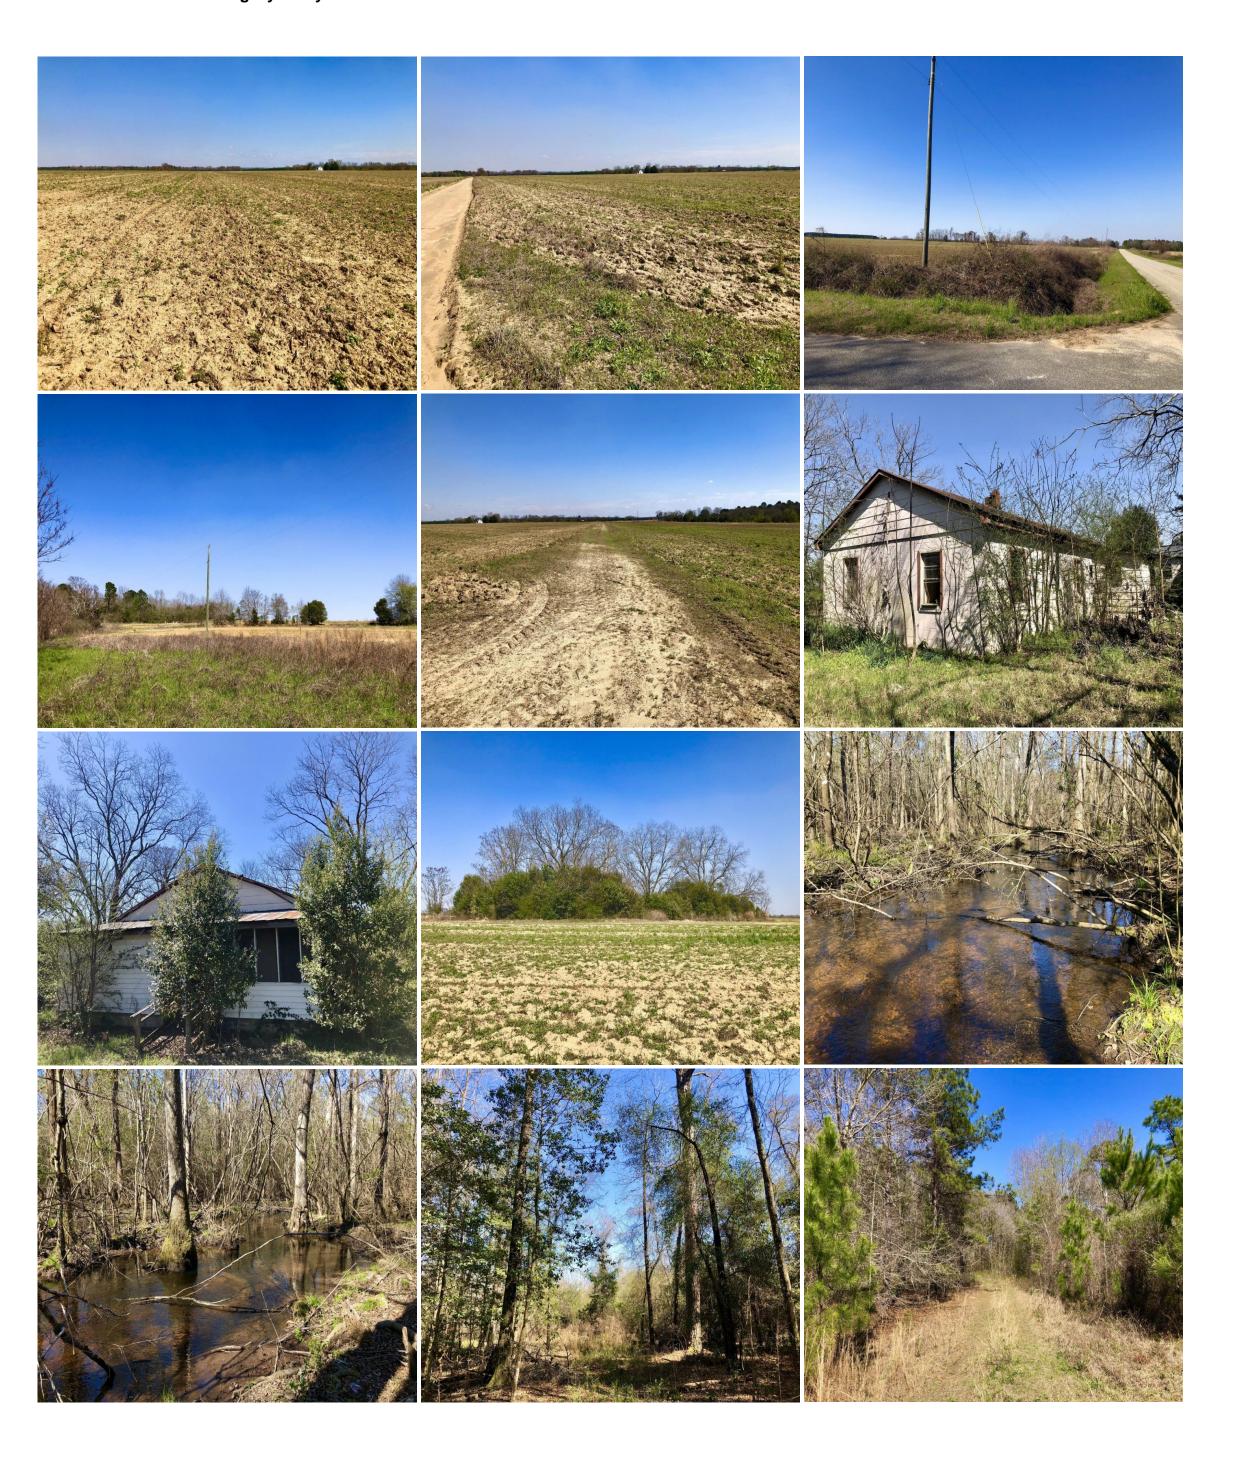

## Ag land & Rd frontage

478-988-0039 MOPLegacyRealtyServices.com

This 78.22+/- acre property consists of mostly open non-irrigated farmland that is surrounded on all sides by roads allowing easy access. Located between Reynolds and Oglethorpe near the Garden Valley area, and approximately 35 min west of I-75/Perry, GA.

## Features Include:

- \* Frontage on Sam Bentley Rd, Pine Level Rd, and Bentley Rd. Macon County, GA 31068
- \* Ag land portion consists of approx 75+/- ac of non-irrigated farmland surrounded by road frontage.
- \* There is a non-livable 1080 sq' house on this property that was built in 1954.
- \* Future possibilities for this property include CRP/Longleaf pine production, pastureland, orchard, hay production, or continued crop production. Plenty of room to plant a dove field as well.
- \* Electricity is available