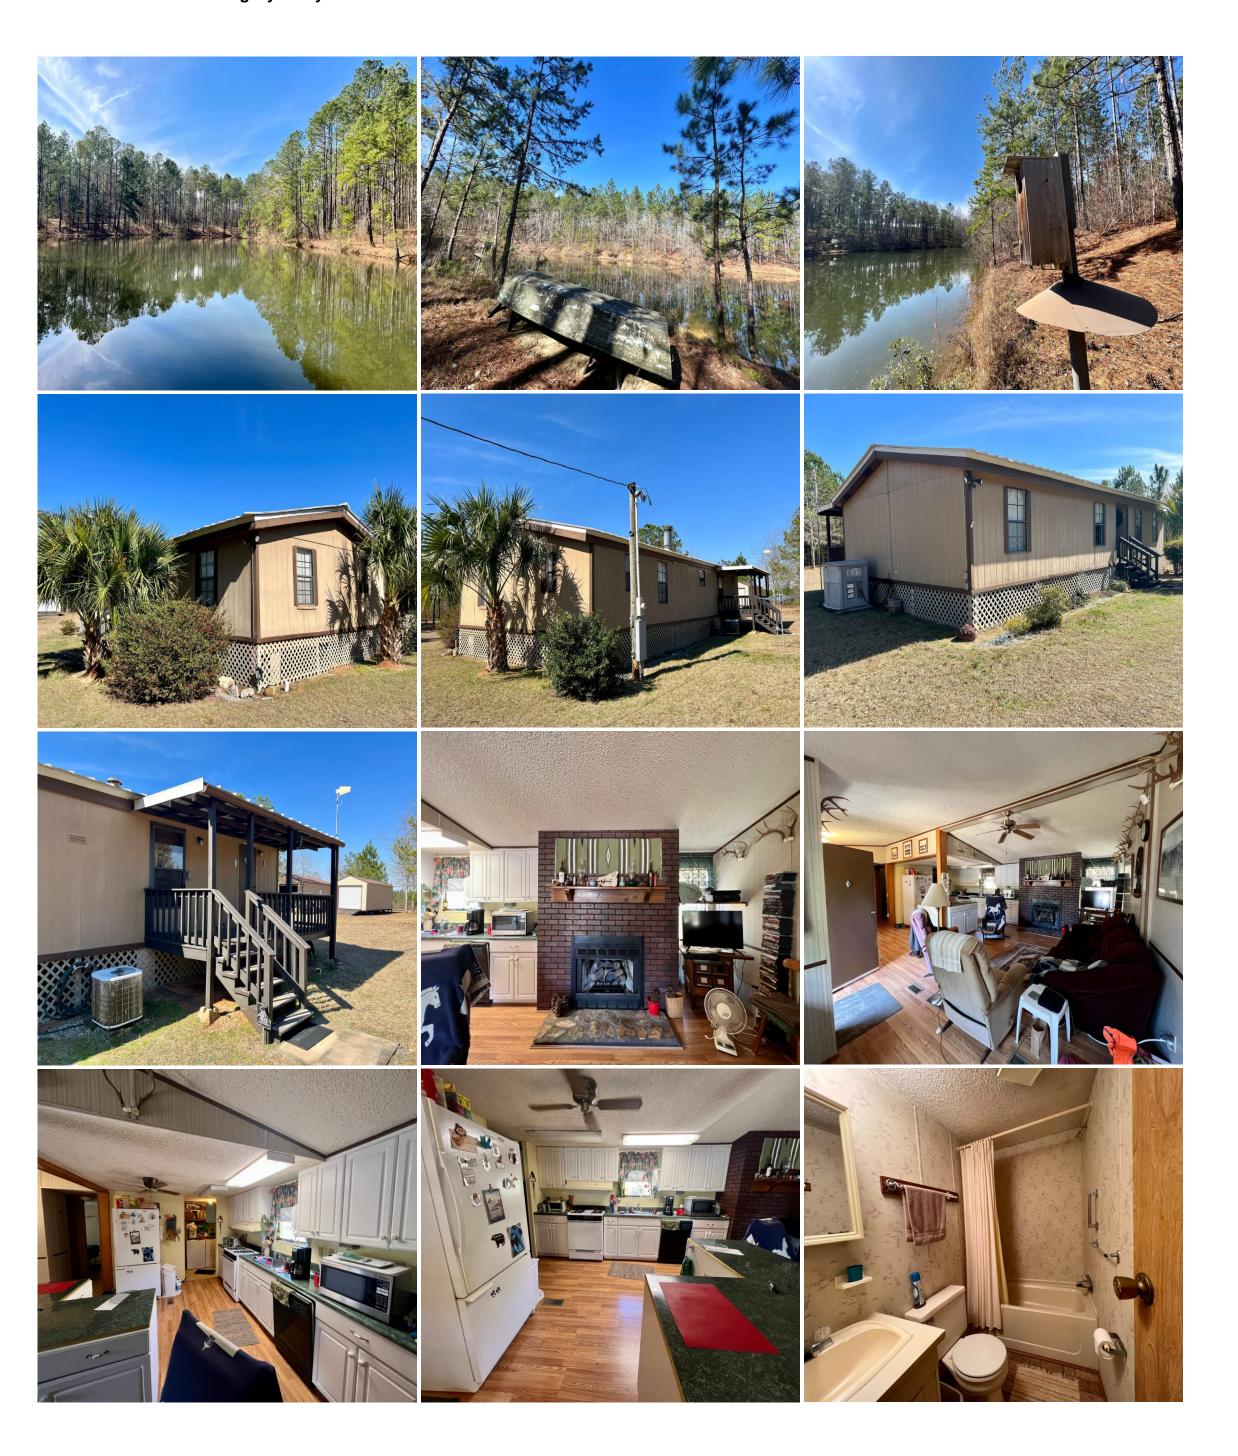

## Hunting, ponds, timber, and mobile home

This very rare and unique property comes complete with a furnished mobile home, three outdoor buildings, ponds, creeks, big hardwoods, different age classes of planted pines, interior road/trail system, wildlife food plots, and excellent hunting. Located less than 20 minutes north of Cuthbert.

Features Include:

3br/2ba 1456 sq' 1988 double wide mobile home, comes furnished and with appliances. Central AC/heat. Gas stove and fireplace. Metal roof 10x12 metal shed, 20x30 building with concrete slab with electricity, and another 12x34 building with electricity and insulated workshop Two spring fed ponds, waterfowl and fishing Two creeks Approximatley 73 acres of planted pines, including pre-merchantable and mature merchantable pines. Loblolly, Longleaf and Slash Remaining acreage consists of open areas, pine/hardwood mix Big mature hardwoods and beautiful hardwood bottom areas Beautiful rolling topography Excellent deer and turkey hunting 100 yard shooting range with covered bench