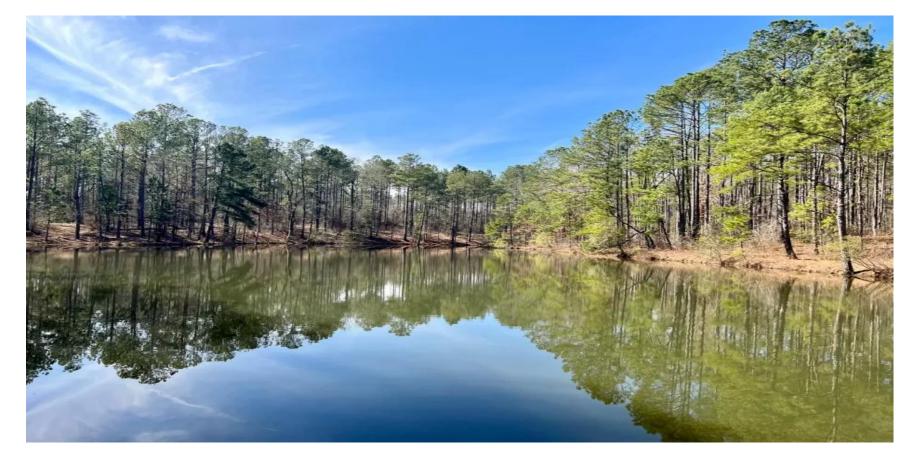

## Hunting, ponds, timber, and mobile home

This very rare and unique property comes complete with a furnished mobile home, three outdoor buildings, ponds, creeks, big hardwoods, different age classes of planted pines, interior road/trail system, wildlife food plots, and excellent hunting. Located less than 20 minutes north of Cuthbert.

Features Include:

3br/2ba 1456 sq' 1988 double wide mobile home, comes furnished and with appliances. Central AC/heat. Gas stove and fireplace. Metal roof 10x12 metal shed, 20x30 building with concrete slab with electricity, and another 12x34 building with electricity and insulated workshop Two spring fed ponds, waterfowl and fishing Two creeks Approximatley 73 acres of planted pines, including pre-merchantable and mature merchantable pines. Loblolly, Longleaf and Slash Remaining acreage consists of open areas, pine/hardwood mix Big mature hardwoods and beautiful hardwood bottom areas Beautiful rolling topography Excellent deer and turkey hunting 100 yard shooting range with covered bench