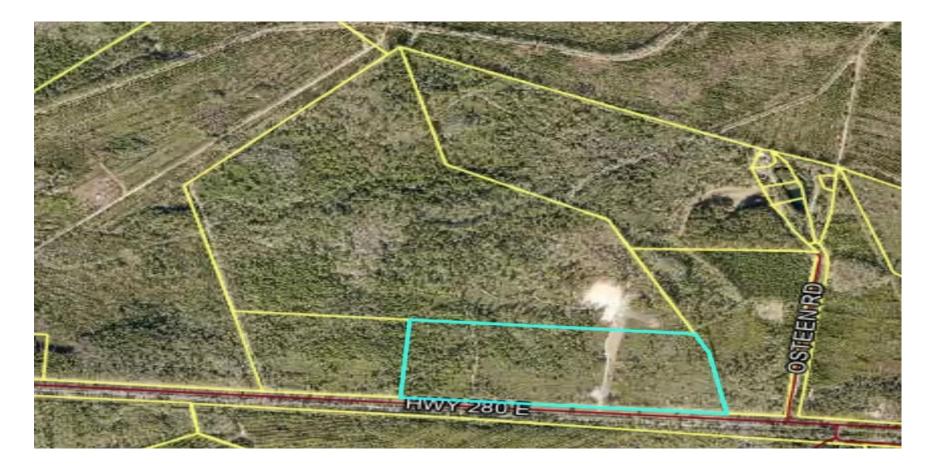

## **Hwy 280 Pembroke Tract**

478-988-0039 MOPLegacyRealtyServices.com

This 165 ac.+/- tract of prime real estate is conveniently located just 7 miles away from the new Hyundai EV mega plant in Ellabell, and 30 minutes away from the Savannah airport. With the front 40 acres being zoned commercial and having approximately 2232? of road frontage on Hwy. 280, it offers a wide range of opportunities for your future development plans. Hyundai announced that they would be investing upwards of \$5 billion into the plant and it will employ approximately 8100 people. With Bryan county being one of the fastest growing counties in the country, this piece of land offers more than just physical space; it's a canvas upon which you can build your vision of success. In essence, this is not just a plot of dirt; it's a gateway to endless possibilities. Whether you're an entrepreneur looking to establish your business or an investor seeking lucrative opportunities, this land is your ticket to success. So, seize the moment and make your mark on the landscape of prosperity.

Key Features Include:

- -Located just minutes away from Hyundai plant
- -2232'+/- of paved road frontage
- -Great internal road system
- -Power and water already on site
- -Flexable zoning provides great options for future development
- -Plentiful signs of wildlife offering great recreation as well.

## **Property Details:**

Price: \$7,100,000 Acreage: 165.00 MOPLS ID: 55141 County: Bryan

Address : Pembroke Georgia Pembroke, Georgia,

Scan the code above with your mobile device or click it to go directly to the Hwy 280 Pembroke Tract