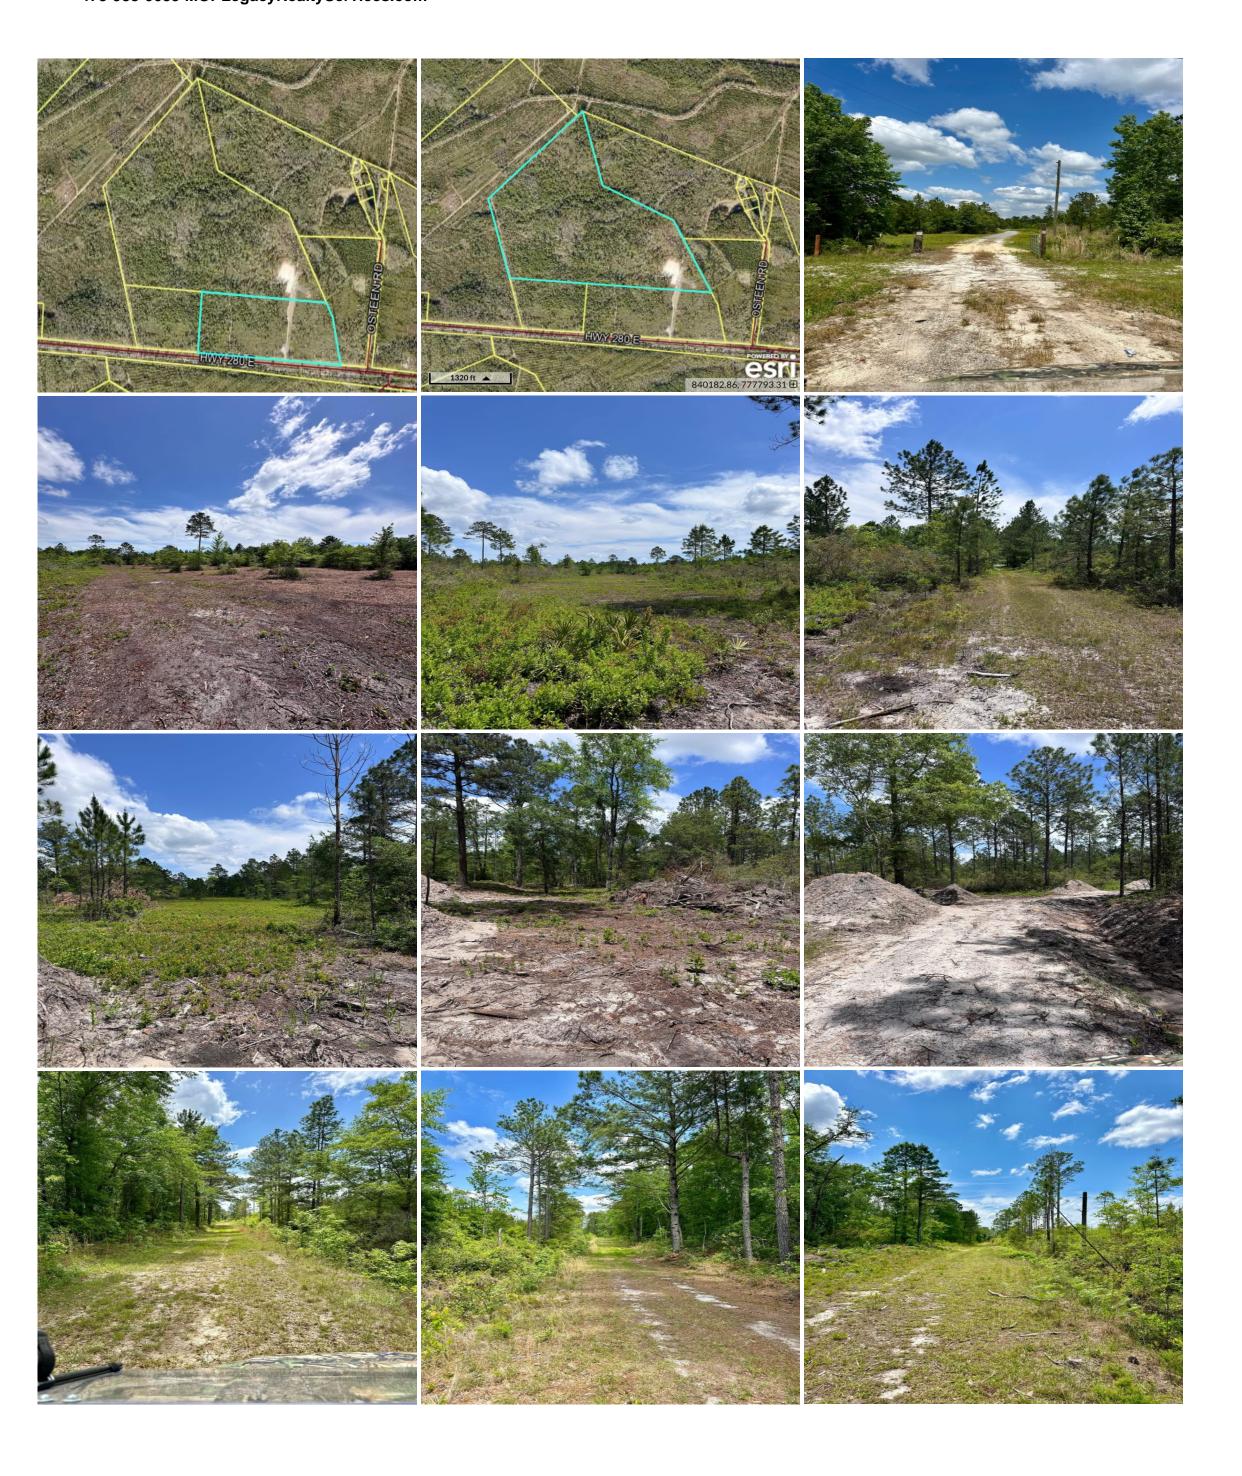

## **Hwy 280 Pembroke Tract**

478-988-0039 MOPLegacyRealtyServices.com

This 165 ac.+/- tract of prime real estate is conveniently located just 7 miles away from the new Hyundai EV mega plant in Ellabell, and 30 minutes away from the Savannah airport. With the front 40 acres being zoned commercial and having approximately 2232? of road frontage on Hwy. 280, it offers a wide range of opportunities for your future development plans. Hyundai announced that they would be investing upwards of \$5 billion into the plant and it will employ approximately 8100 people. With Bryan county being one of the fastest growing counties in the country, this piece of land offers more than just physical space; it's a canvas upon which you can build your vision of success. In essence, this is not just a plot of dirt; it's a gateway to endless possibilities. Whether you're an entrepreneur looking to establish your business or an investor seeking lucrative opportunities, this land is your ticket to success. So, seize the moment and make your mark on the landscape of prosperity.

Key Features Include:

- -Located just minutes away from Hyundai plant
- -2232'+/- of paved road frontage
- -Great internal road system
- -Power and water already on site
- -Flexable zoning provides great options for future development
- -Plentiful signs of wildlife offering great recreation as well.