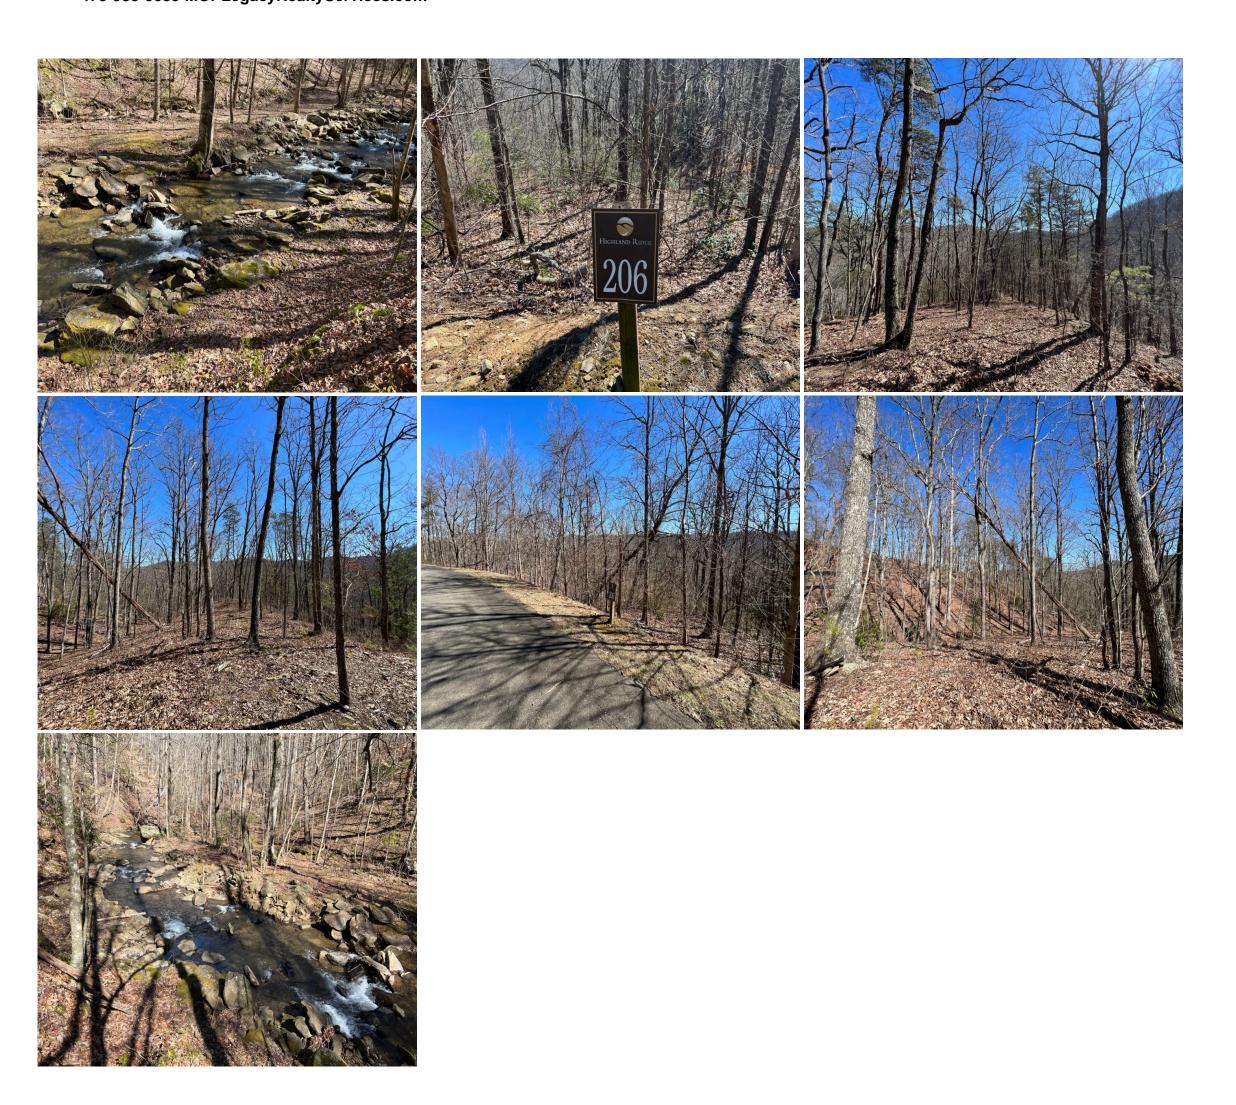

## Features Include:

7.42 surveyed acres in Gilmer County GA: Rockwood Ct, Ellijay Private gated access into Falling Waters community

Paved road frontage

Frontage on beautiful Clear Creek

HOA maintained with privately shared community common areas to include lakeside pavillion, fishing, hiking trails, and camp area

Topography is rolling and has a steep drop in elevation on the back side of the property near the creek Underground utilities

This property will be shown by appointment only. To schedule a showing, please contact Jarrett Lastinger-broker at 478-342-4133

## **Property Details:**

Price: \$170,000 Acreage: 7.42 MOPLS ID: 54961 County: Gilmer

Address : Stone Cliff Dr Ellijay, Georgia,

Scan the code above with your mobile device or click it to go directly to the Wooded Acreage on Clear Creek